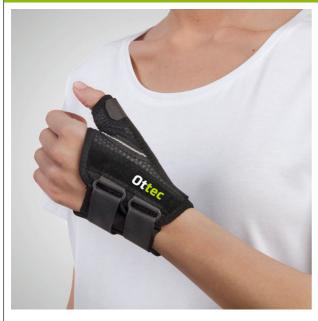

## **Ottec wrist and thumb brace**

- S Right-handed 829104.DS
- S Left-handed 829104.GS
- M Right-handed 829104.DM
- M Left-handed 829104.GM
- L Right-handed 829104.DL
- L Left-handed 829104.GL

- Brace that stabilises the joint between the wrist and thumb
- Models available according to the circumference of the hand, right or left

Brace incorporating an aluminium radial splint that stabilises the trapeziometacarpal joint. Individually adjustable. Easy to put on with one hand: elastic Lycra on the radial area. Velcro fastening with buckles for easy adjustment. Made with Thermotexture: thermal support, elastic and extremely breathable.

Model for right- and left-handed users.

3 sizes depending on wrist circumference:

- S (13-15 cm)
- M (15-18 cm)
- L (18-21 cm).