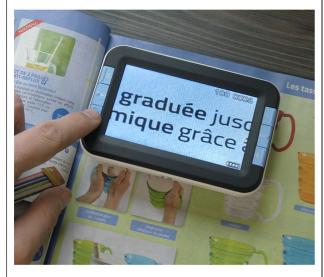

## Memorys portable electronic magnifying glass

- Electronic magnifying glass with up to 14x magnification and adjustable colours
- Photo capture function
- Full video available below

Electronic magnifying glass Compact and lightweight portable device with a large 11 cm screen and 7 colour display modes to suit every need. 4 white LEDs on the back and 6x to 14x magnification for better reading. It is possible to take photos and store them on an SD card (up to 32 GB, not included) or view your material on your TV by connecting it via a cable.