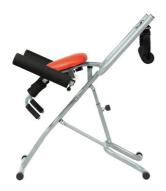

## **Lumba Plus**

- A proven stretching device
- Video presentation and instructions available below

Lumba Plus uses the neuro-vertebral decompression technique recognised by INSERM (the French National Institute of Health and Medical Research), practised in chiropractic clinics, which aims to release pressure on the spine or the nerves in the spine. It is increasingly used in the treatment of back pain (pinched sciatic nerve, pinched disc, scoliosis, vertebral compression or lombar pain).

Maximum weight supported: 100 kg.

Foldable device.

Dimensions when in use : width 55 x depth 83 x height 106 cm.

- 838104

**Date d'impression :** 02/08/2025