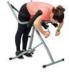

## **Lumba Plus**

- A proven stretching device
- Video presentation and instructions available below

Lumba Plus uses the neuro-vertebral decompression technique recognised by INSERM (the French National Institute of Health and Medical Research), practised in chiropractic clinics, which aims to release pressure on the spine or the nerves in the spine. It is increasingly used in the treatment of back pain (pinched sciatic nerve, pinched disc, scoliosis, vertebral compression or lombar pain).

Maximum weight supported: 100 kg.

Foldable device.

Dimensions when in use : width 55 x depth 83 x height 106 cm.

- 838104

**Date d'impression :** 02/08/2025