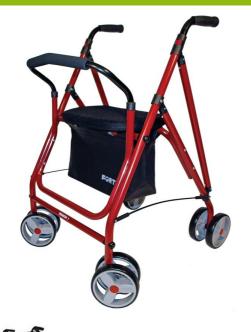

## **Drakon rollator**

- Model 1 826270
- Model 2 826275

- Model 1 with rear support brakes
- Model 2 with standard brakes

The Drakon 1 is the latest addition to the Forta range of rollators. Lightweight and equipped with four 15 cm double wheels. It has a seat with a comfortable seat pad and an ergonomic padded backrest. Foldable structure in burgundy red painted aluminium. Very comfortable rubber handles. Overall dimensions: width 57 x depth 64.5 x height of handles 85/96 cm.

Seat dimensions : width 40 x depth 26 x height 55 cm.

Width between handles: 42.5 cm.

Weight: 4.7 kg.

Maximum user weight: 130 kg

The Drakon 2 has the same features as the Drakon 1 but is equipped with classic brakes and downward parking brakes. Same dimensions.