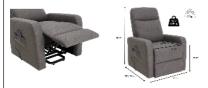

Choice of 3 upholstery options: grey mottled fabric, chocolate coloured imitation leather (waterproof) or taupe microfibre.

Choice of 1 or 2 motors.

Overall dimensions : width 77 x depth 83/163 or 172 x height 110 cm.

Seat dimensions : width 52 x depth 52 x height 50 cm.

Weight: 41 kg.

Maximum user weight: 125 kg