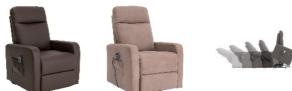

Choice of 3 upholstery options: grey mottled fabric, chocolate coloured imitation leather (waterproof) or taupe microfibre.

Choice of 1 or 2 motors.

Overall dimensions : width 77 x depth 83/163 or 172 x height 110 cm.

## Variantes:

- 1 engine
- 2 engines
- Microfiber Taupe
- Chocolate Leatherette
- Grey Fabric

**Date d'impression :** 03/08/2025