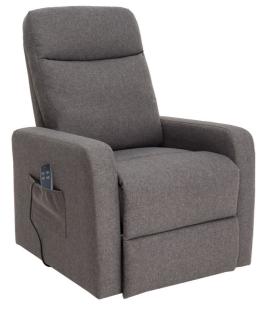

- Compact electric armchair available with a choice of 1 or 2 Okin motors
- Sleek design to suit all interiors
- New intuitive remote control

The Mint electric lifting chair allows the user to relax comfortably and provides assistance when they wish to stand up. It is available with one or two motors. The 2-motor version allows them to operate the backrest independently of the leg rest for a customised position, and also allows them to relax into a more reclined position. D28 density PU seat, D22 armrests and footrests, and hollow polyester fibre backrest.

Choice of 3 upholstery options: grey mottled fabric, chocolate coloured imitation leather (waterproof) or taupe microfibre.

Choice of 1 or 2 motors.

Overall dimensions : width 77 x depth 83/163 or 172 x height 110 cm.