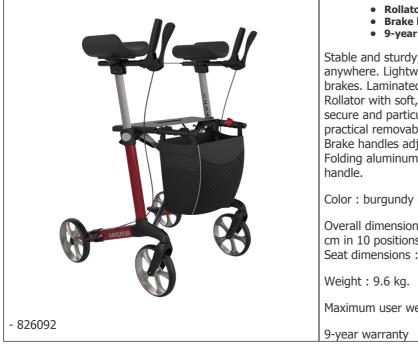

## **Rehasense Navigator forearm support rollator**

- Rollator with soft, comfortable forearm supports
- Brake handles adjustable in depth, angle and height
- 9-year warranty

Stable and sturdy, the Navigator rollator can be used anywhere. Lightweight and easy to handle with reliable brakes. Laminated TPE wheels with a rubberized surface. Rollator with soft, comfortable forearm supports, providing a secure and particularly stable feeling. Equipped with a practical removable bag.

Brake handles adjustable in depth, angle, and height. Folding aluminum frame with locking system and carrying

Color : burgundy red.

Overall dimensions : width 62 x depth 68 x height 90/115 cm in 10 positions. Seat dimensions : width 46 x depth 17 x height 62 cm.