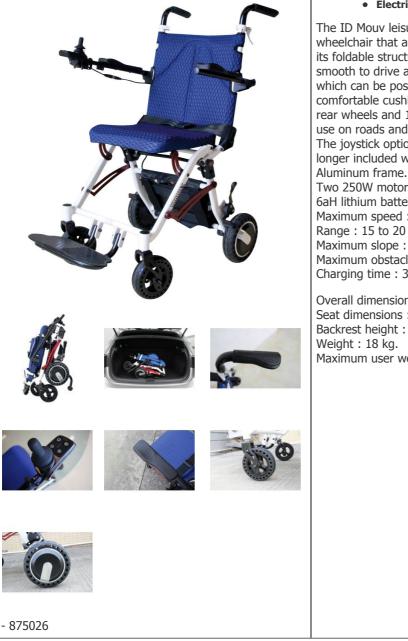

## • Electric wheelchair, foldable and ultra-lightweight

The ID Mouv leisure wheelchair is a motorized electric wheelchair that allows individuals to navigate easily. Due to its foldable structure, it fits easily into a car boot. It is smooth to drive and very easy to handle due to its joystick, which can be positioned on the right or left. It has comfortable cushions on the seat and backrest. The 20 cm rear wheels and 15 cm front wheels are suitable for outdoor use on roads and paths. The joystick option for third-party or remote control is no longer included with the product. Aluminum frame. Two 250W motors. 6aH lithium battery. Maximum speed : 6 km/h. Range : 15 to 20 km. Maximum slope : 15°. Maximum obstacle height : 5 cm. Charging time : 3 to 5 hours.

Overall dimensions : width 58 x depth 93 x height 97 cm. Seat dimensions : width 42 x depth 36 x height 53 cm. Backrest height : 40 cm. Weight : 18 kg. Maximum user weight : 100 kg.

Date d'impression : 03/08/2025