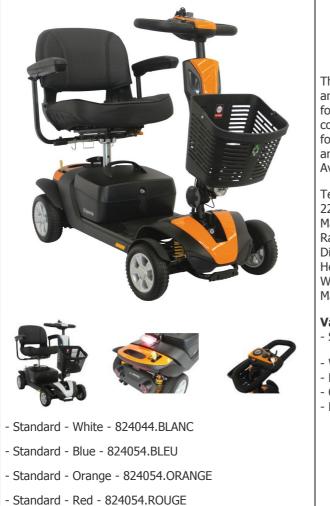

## **Traveler Plus scooter**

- Very comfortable due to its front and rear suspension
- Elegant control arm and comfortable U-shaped handlebars
- 12V 20 Ah battery

The Traveler Plus scooter is a small scooter that can move anywhere. It can be dismantled into four parts without tools for easy transport in a car boot. It is equipped with a comfortable padded seat that swivels 360° and has foldaway armrests. Free wheel system. Adjustable handlebar angle. Equipped with 4 shock absorbers. Available colors : white, orange, blue, and red.

Technical specifications : 220W motor. Maximum speed : 6.6 km/h. Range : 20 km. Dimensions : Length 113 x width 57 x height 94 cm. Height from ground to footrest : approx. 16 cm. Weight : 56 kg. Maximum user weight : 120 kg.

Variantes : - Standard

- White - Blue - Orange - Red

Date d'impression : 02/08/2025