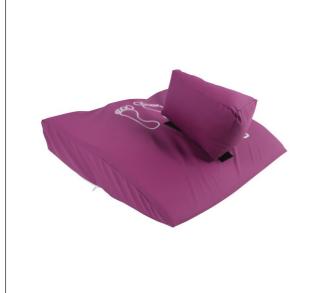

## PositPro abducter leg lift cushion

- Aubergine - 829102.A

- Grey - 829102

• The latest innovative material : Technigel fibre and Steritex cover

The PositPro cushions feature Technigel fibre, which provides exceptional comfort for patients. It exceeds the comfort performance of current polyester fibres, is lighter and, above all, has a memory effect. It allows for optimal positioning to relieve pressure points. The cushions feature a removable Steritex cover, made from the most resistant polyurethane on the market. This innovative coating is ventilated and waterproof, with a bi-elastic knitted base. Ideal for decontamination in communal areas and suitable for the most stringent requirements in environments with a risk of contamination. Its resistance to maintenance makes Steritex a product that is highly appreciated by hygiene services. Washable at 95°C. Resistant to chlorine and autoclaving.

Curved cushion allows heel relief to prevent bedsores. Adapts to the shape of the legs. Improves blood circulation in heavy legs. With a positionable abductor pad with Velcro fastening.

Cover with zip in Steritex. Memory foam. Dimensions : 59 x 59 cm.