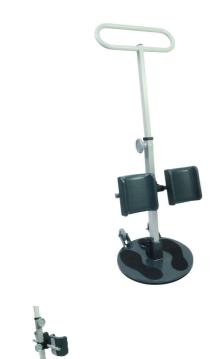

## **RS1** transfer disc

- 815197

Double height adjustment for handle and shin guards

Complete, lightweight transfer device for transferring patients from one seat to another with minimal effort. Its shape has been designed to provide efficient assistance to the caregiver. The flexible, comfortable shin guards are height-adjustable to suit all sizes. Aluminum and steel frame.

Overall dimensions: width 45 cm x depth 49 cm x height

80/126 cm

Base diameter : 41 cm
Wheel diameter : 8 cm

Leg rest dimensions : width 18 cm x height 16 cm

Weight: 8.1 kg

Maximum user weight: 200 kg

**Date d'impression :** 02/08/2025