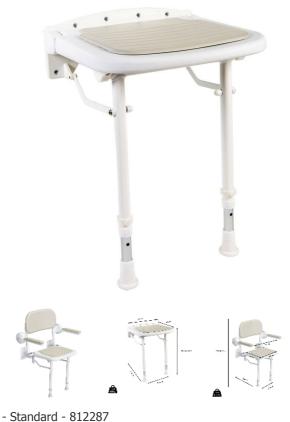

## Folding shower seat with backrest -Lagon Confort

- Corrosion-resistant aluminium frame
- Models with or without backrest available

The range of Lagon fold-up shower seats allows users to shower in complete comfort. The seats fold up against the wall, leaving the shower space free for other users. Height-adjustable legs allow the seat height to be adjusted. Plastic seat with waterproof, sanitizable foam cushion. Armrests can also be folded up.

## Dimensions:

- Standard model (without backrest): width 38.4 x depth 35.8 x height 45 to 62.5 cm
- Model with backrest : width 56.7 x depth 44.5 x height 45 to 62.5 cm.

Width between armrests 47 cm

Seat: 38 x 30 cm

## Variantes:

- Standard
- With backrest

- With backrest - 812288

**Date d'impression :** 02/08/2025