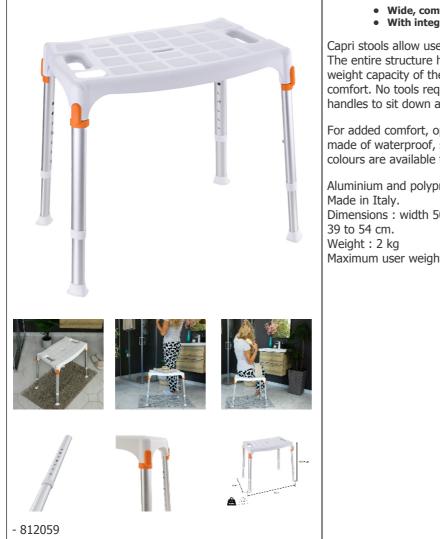

## Capri shower stool

Wide, comfortable and non-slip seatsWith integrated handles

Capri stools allow users to shower safely and comfortably. The entire structure has been reinforced to increase the weight capacity of the stools to 150 kg. Wide seat for added comfort. No tools required for assembly. Users can use the handles to sit down and stand up easily.

For added comfort, optional armrests and seat cushions made of waterproof, sanitizable EVA foam in grey or blue colours are available to suit all Capri seat shapes.

Aluminium and polypropylene structure. Made in Italy. Dimensions : width 50 x depth 30 x height adjustable from 39 to 54 cm. Weight : 2 kg Maximum user weight : 150 kg