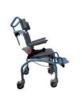

## **Baltic Mini children's shower chair**

- 31 cm - 822060

- 35° tilting seat with actuator
- Height adjustable

The Baltic Mini shower chair for children with disabilities is particularly suitable for children with motor difficulties. It is a multipurpose chair: it can be positioned over a toilet bowl, used with its removable potty, and used in a shower. It has an actuator to tilt it and put the user in a comfortable position, four 125 mm multi-directional wheels, two of which have brakes, retractable footrests, and lift-up armrests for easy side access.

Blue epoxy-coated stainless steel frame.

Overall dimensions : width  $43/49 \times depth 67$  (60 without

footrests) x height 84 to 94 cm.

Seat dimensions: width 31/37 x depth 34 x height 46.5 to

56.5 cm.