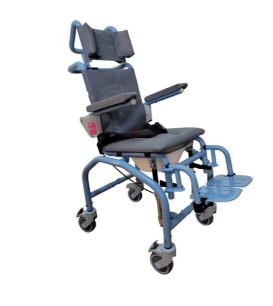

## **Baltic Mini children's shower chair**

- 31 cm - 822060

- 35° tilting seat with actuator
- Height adjustable

The Baltic Mini shower chair for children with disabilities is particularly suitable for children with motor difficulties. It is a multipurpose chair: it can be positioned over a toilet bowl, used with its removable potty, and used in a shower. It has an actuator to tilt it and put the user in a comfortable position, four 125 mm multi-directional wheels, two of which have brakes, retractable footrests, and lift-up armrests for easy side access.

Blue epoxy-coated stainless steel frame.

Overall dimensions : width  $43/49 \times depth 67$  (60 without

footrests) x height 84 to 94 cm.

Seat dimensions: width 31/37 x depth 34 x height 46.5 to

56.5 cm.

Backrest height: 32/40 cm. Weight: 16.2/17 kg.

Maximum user weight: 75 kg.

Available sizes : 31 cm, 34 cm (this size is no longer available for sale) grey (this size is no longer available for

sale)