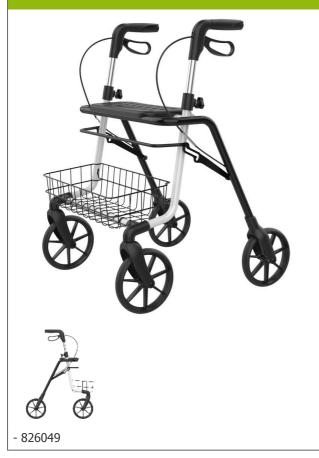

## **Rehasense Laser rollator**

- Robust structure with a featherweight design
- 7-year warranty

The Laser rollator is the most economical in the Rehasense range, yet it retains premium features: large non-slip TPE wheels, high-performance brakes, and soft anatomical handles. Its simple folding system allows it to be folded, collapsed, stored, or carried.

Lightweight steel frame.

Colors: white/black.

Overall dimensions : width 62.5 x depth 66 (folded 40.5) x

height 77/99 cm.

Seat dimensions: width 44.5 x depth 17 x height 60 cm.

Weight: 7.5 kg.

Maximum user weight: 130 kg.