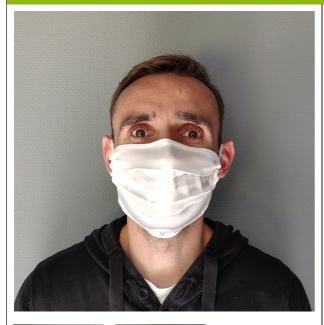

## **Washable protective mask**

- 863193

## • Guaranteed for 10 uses

The barrier or alternative mask is intended to supplement barrier gestures and social distancing rules. It is intended for the general public, in particular for anyone who is healthy and without symptoms. It is intended for collective use to protect the entire group wearing it. This mask is not intended for use by healthcare workers, who should use FFP2 filtering masks and surgical masks, which are reserved for them.