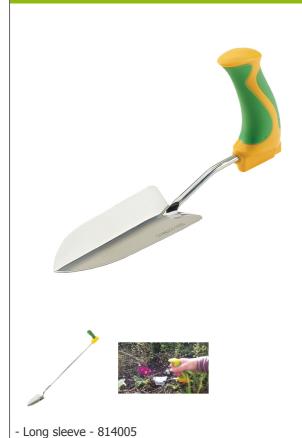

Hoe with extra-long handle:

Garden hoe with a long stainless steel handle. This length allows you to garden while standing upright.

Dimensions: Length 86.5 x width 8 x height 15.5 cm.

Weight: 566 g.

2-year warranty. While stocks last.