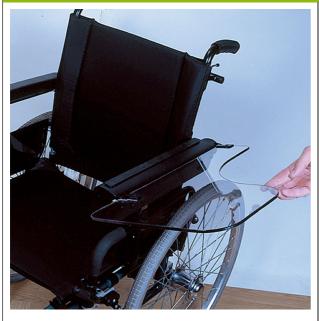

## **Universal half-tray for wheelchairs**

- Right-handed half-shelf 833038.D
- Left-handed half-shelf 833038.G

- Sturdy half trays that can be adapted to all types of wheelchairs
- 2 models depending on which side of the wheelchair it is to be used.

These half trays, made from Lexan, a material that is far more resistant than Plexiglas, can be adapted to all types of wheelchairs.

Simply slide them onto the armrest and adjust the spacing.

Dimensions: Depth 50 x Width 9/30 cm.

2 models to choose from : Left or right