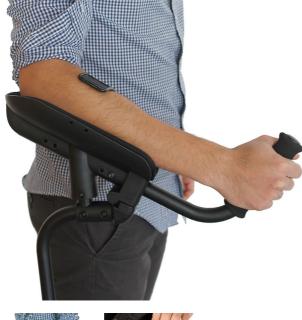

Our Comfort ante-brachial crutch has a design that distributes your weight over the entire forearm. This distribution allows you to walk without feeling the pressure on your hands, as opposed to standard crutches. Besides its shape, all points of contact with the user are padded with foam. Depth adjustments between hand and forearm (20/34 cm in increments of 1.5 cm) of hand rotation. Ideal 30° inclination for good distribution.

Crutch height 96 to 121 cm. Suitable for users measuring between 1m50 and 1m90.

Weight 996 gr.

2 models available:

- For right arm.
- For left arm.

Maximum weight: 100 kg.