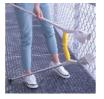

MySleeve handles can be attached to any crutches to make them more comfortable and functional. They feature non-slip silicone pads for improved comfort. The magnetic tip allows users to attach them together, pick up one crutch with another, retrieve metal objects that have fallen on the ground, and more. Once attached, the canes stand in an upright position on their own against a wall. Very easy to clean material.