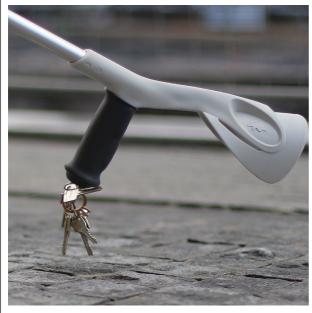

MySleeve handles can be attached to any crutches to make them more comfortable and functional. They feature non-slip silicone pads for improved comfort. The magnetic tip allows users to attach them together, pick up one crutch with another, retrieve metal objects that have fallen on the ground, and more. Once attached, the canes stand in an upright position on their own against a wall. Very easy to clean material.