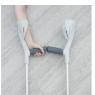

MySleeve handles can be attached to any crutches to make them more comfortable and functional. They feature non-slip silicone pads for improved comfort. The magnetic tip allows users to attach them together, pick up one crutch with another, retrieve metal objects that have fallen on the ground, and more. Once attached, the canes stand in an upright position on their own against a wall. Very easy to clean material.