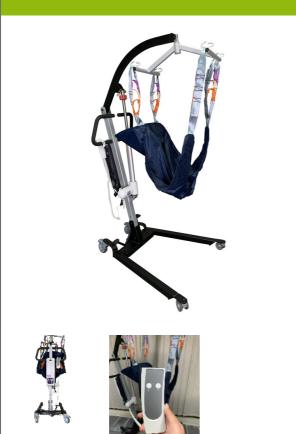

## Majorque home patient lift

## • Supplied with a harness size M

Manual foot spacing via pedal to assist in lifting patients. 4 wheels :  $2 \times 75$  mm at the front and  $2 \times 100$  mm with brakes at the rear. Equipped with a comfortable double padded handrail. Remote control with holder. Steel frame. 24V DC battery, 5 Ah. 24V DC motor, 8000N. Full charge time : 5 hours. Each patient lift is supplied with a standard harness size M.

Dimensions : Useful length of legs 68 cm, total length 95 cm. Width of legs in upright position 54 cm, in spread position 88 cm. Height of legs : 95 mm.

Height of lower beam min. 69 cm, max. 171.5 cm. Maximum user weight : 150 kg

Dimensions of the bar : Length 49.2 cm x width 41 cm. Width between strap supports : 39 cm. Weight : 40 kg.

- 825012

Date d'impression : 02/08/2025