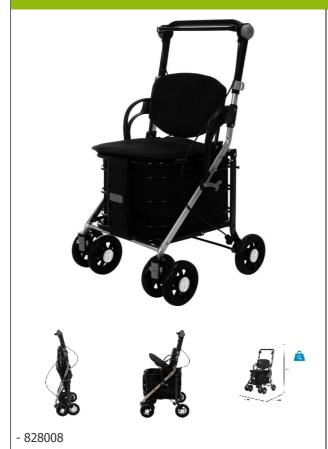

## **Care One shopping trolley**

## • Combines a shopping trolley and a rollator

The Care One allows the user to shop with optimal safetydue to its stability and central brake. By applying the parking brake, the user can pause and sit down safely. The backrest and armrests allow the user to rest comfortably. The front wheels can be locked straight, at 90° or 360°. Height-adjustable comfort handle. Detachable, washable 30-litre bag. Rear pocket with zip. Folding and compact design. Colour: black.

Dimensions : width 50 x depth 50 x height 88 cm.

Folded: 50 x 27 x 97 cm.

Weight: 6 kg.

Maximum user weight: 120 kg.

**Date d'impression :** 02/08/2025