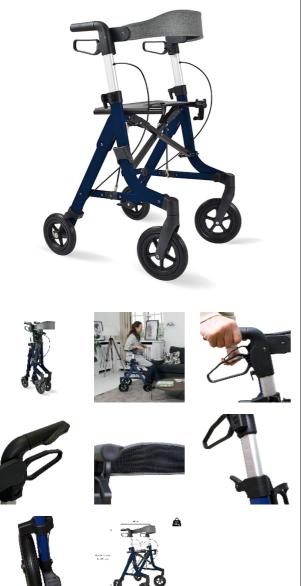

## **Neo Light folding rollator**

- M - 826027.M - L - 826027.L Very compact due to its 2 simultaneous folding mecanisms

The Neo Light rollator has a stable and rigid structure. Its unique design enables it to be folded widthwise and depthwise by simply lifting the seat and bringing the rear wheels closer to the front wheels, which saves a significant amount of space.

Equipped with a folding walking stick, easy handle adjustment and a bottle holder.

Available in 2 sizes: M or L:

Overall dimensions: width 60.5 x depth 64 (M) or 68 (L) x

height 81.4/94.3 cm (M) or 84/97 cm (L).

Width between handles: 43 cm.

Weight: 7.6 kg (M) or 7.7 kg (L).

Seat dimensions: width 43 x depth 20.5 x height 51 cm (M)

or 60 (L) cm.

Maximum user weight: 136 kg

Optional bag:

Outer fabric : polyester + PVC coating. Inner fabric: