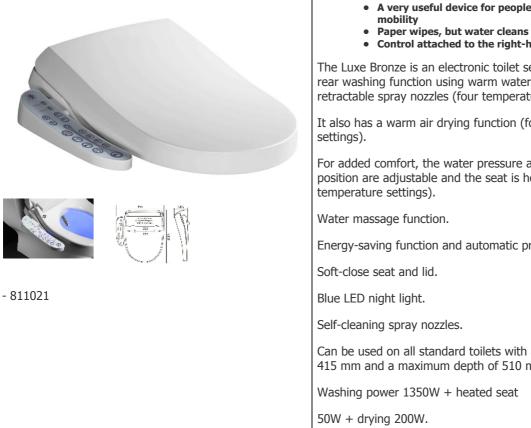

## Luxe Bronze flush toilet seat

• A very useful device for people with reduced

- Control attached to the right-hand side of the seat

The Luxe Bronze is an electronic toilet seat with a front and rear washing function using warm water from two retractable spray nozzles (four temperature settings).

It also has a warm air drying function (four temperature

For added comfort, the water pressure and the nozzle position are adjustable and the seat is heated (4

Energy-saving function and automatic programme.

Self-cleaning spray nozzles.

Can be used on all standard toilets with a maximum width of 415 mm and a maximum depth of 510 mm.

Washing power 1350W + heated seat

Weight : 4.5 kg.

Date d'impression : 03/08/2025