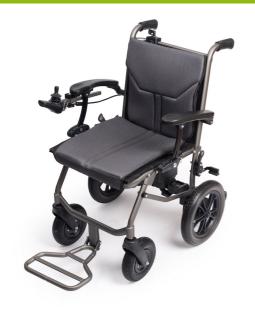

## E-Foldi folding electric wheelchair

- Only 14 kg!
- Extremely easy to fold and unfold and very compact!
- Supplied with 2 lithium batteries, each with a range of 10 km.

E-Foldi Lite is the lightest and most compact folding electric wheelchair on the market!

Due to its extremely easy folding mechanism, the E-Foldi electric wheelchair can be easily transported by car or by plane.

Users will appreciate its easy folding and unfolding system. It is equipped with a safety belt, adjustable armrests, and a removable seat and backrest for easy cleaning.