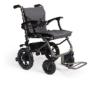

Due to its extremely easy folding mechanism, the E-Foldi electric wheelchair can be easily transported by car or by plane.

Users will appreciate its easy folding and unfolding system. It is equipped with a safety belt, adjustable armrests, and a removable seat and backrest for easy cleaning.

Unique: a caregiver is able to control the chair using a joystick next to the push bars.

Electromagnetic brake

Solid rear wheel / Pneumatic front tires

5.2 Ah Li-ion battery (battery must be charged separately; do not connect the battery when it is installed on the wheelchair)