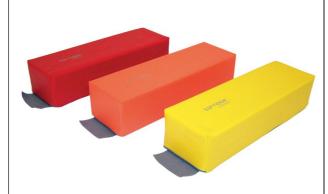

## **Set of 3 balance blocks**

This set for balance exercises for the elderly people helps improve body-space coordination and balance with three different blocks. Each interlocking element is made of a complex polyethylene and polyurethane foam of different densities.

The polyethylene layer prevents any risk of slipping. Non-slip underside, available in three different colours. PVC-coated jersey cover, 720 g/m², fire retardant (M2).

Dimensions of a single element : Length 65 x width 20 x height 14 cm.

Length of the three elements: 195 cm.

- 405061 ( Disponible sous 30 jours)

**Date d'impression :** 02/08/2025