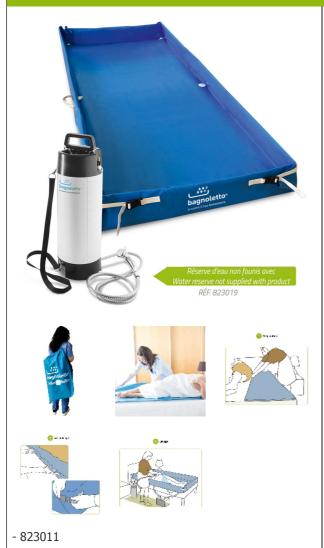

## **Bagnoletto bed bath**

- Prioritise a patient's physical and psychological well-being
- Can be used by a single operator

The Bagnoletto system is comfortable, practical, fast and ensures thorough cleaning, reducing stress for the operator and discomfort for the bedridden patient.

It can be used directly on the patient's bed, offering all the benefits of a full bed bath. It allows the use of running water in any room, without the need for electricity.

The Bagnoletto is easily installed under the patient using its side straps, as with changing a sheet. Once in position, the edges are straightened and secured using corner loops. The system has several water drainage points and comes with two drainage hoses and a collection tray.

Material : Class 2C blue enamelled PVC with polyester fabric coating.

Can be cold disinfected.

Dimensions: Length 190 x width 85 x height 20 cm.

**Date d'impression :** 03/08/2025