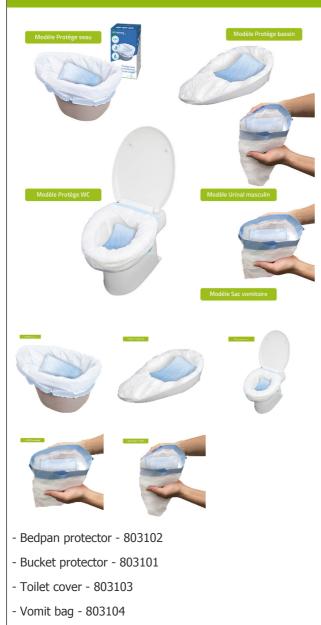

## Dr Helewa range of secure excreta management solutions

- Male urinal - 803105

- Ideal for all circumstances: hospitals, medical transport, nursing homes or at home
- For bedridden, emergency or dependent patients

The Dr Helewa range of excreta management solutions includes five products. All feature absorbent hygienic bags with sliding ties and a super-absorbent pad for faeces, urine and biological fluids.

Ideal for bedridden patients, emergency or dependent patients, and for controlling the risk of infection in hospitals, during medical transport, in nursing homes or at home.  $30\mu$  polyethylene bag. Super-absorbent pad with Alveol-Technology®. Does not lose microcellulose or powder in the bag or on the skin. Absorption capacity: 600ml.

Ready-to-use, single-use product.

Different models available:

- Bucket liner: Suitable for most commode buckets.
- Bedpan protector : Suitable for bed pans.
- Toilet protector : Shape adapted to toilet bowls.
- Vomit bag
- Male urinal

## Variantes:

- Bedpan protector
- Bucket protector
- Toilet cover
- Vomit bag
- Male urinal

**Date d'impression :** 03/08/2025