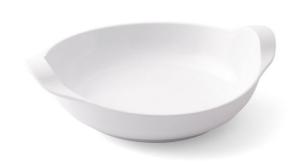

The soup plate is ideal for soups or dishes with sauce. It has handles for a better grip.

Available in a standard white version (116 g) and a version with a coloured non-slip base (175 g) in blue or orange. Dimensions: Length 21.2 x width 17.6 x height 5.8 cm.