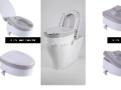

## • Equipped with a removable soft cushion

The Ibiza toilet seat riser is very easy to install on the toilet bowl with its practical attachment system. It allows users to sit higher and stand up easier. It is equipped with a soft cushion for comfort. The cushion is removable, bacteria-resistant and easy to clean. Ergonomic shape with easy access at the back and front. White seat and removable light grey cushion.

## Variantes :

Maximum user weight: 250 kg

- 10 cm
- 15 cm
- With lid
- Without lid

**Date d'impression :** 03/08/2025