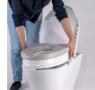

## • Equipped with a removable soft cushion

The Ibiza toilet seat riser is very easy to install on the toilet bowl with its practical attachment system. It allows users to sit higher and stand up easier. It is equipped with a soft cushion for comfort. The cushion is removable, bacteria-resistant and easy to clean. Ergonomic shape with easy access at the back and front. White seat and removable light grey cushion.