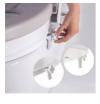

## • Equipped with a removable soft cushion

The Ibiza toilet seat riser is very easy to install on the toilet bowl with its practical attachment system. It allows users to sit higher and stand up easier. It is equipped with a soft cushion for comfort. The cushion is removable, bacteria-resistant and easy to clean. Ergonomic shape with easy access at the back and front. White seat and removable light grey cushion.