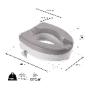

## **IBIZA SOFT TOILET RISER**

- 10 cm With lid 811089.SOFT
- 10 cm Without lid 811091.SOFT
- 15 cm With lid 811090.SOFT
- 15 cm Without lid 811074.SOFT

## • Equipped with a removable soft cushion

The Ibiza toilet seat riser is very easy to install on the toilet bowl with its practical attachment system. It allows users to sit higher and stand up easier. It is equipped with a soft cushion for comfort. The cushion is removable, bacteria-resistant and easy to clean. Ergonomic shape with easy access at the back and front. White seat and removable light grey cushion.

4 models available in 2 heights.

## Variantes :

Maximum user weight: 250 kg

- 10 cm
- 15 cm
- With lid
- Without lid

**Date d'impression :** 03/08/2025