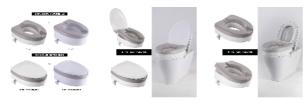

## **IBIZA SOFT TOILET RISER**

- 10 cm With lid 811089.SOFT
- 10 cm Without lid 811091.SOFT
- 15 cm With lid 811090.SOFT
- 15 cm Without lid 811074.SOFT

## • Equipped with a removable soft cushion

The Ibiza toilet seat riser is very easy to install on the toilet bowl with its practical attachment system. It allows users to sit higher and stand up easier. It is equipped with a soft cushion for comfort. The cushion is removable, bacteria-resistant and easy to clean. Ergonomic shape with easy access at the back and front. White seat and removable light grey cushion.

4 models available in 2 heights.

## Variantes :

Maximum user weight: 250 kg

- 10 cm
- 15 cm
- With lid
- Without lid

**Date d'impression :** 03/08/2025