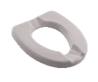

## **IBIZA SOFT TOILET RISER**

- 10 cm With lid 811089.SOFT
- 10 cm Without lid 811091.SOFT
- 15 cm With lid 811090.SOFT
- 15 cm Without lid 811074.SOFT

## • Equipped with a removable soft cushion

The Ibiza toilet seat riser is very easy to install on the toilet bowl with its practical attachment system. It allows users to sit higher and stand up easier. It is equipped with a soft cushion for comfort. The cushion is removable, bacteria-resistant and easy to clean. Ergonomic shape with easy access at the back and front. White seat and removable light grey cushion.