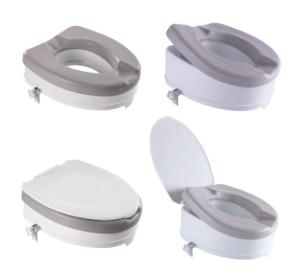

## **IBIZA SOFT TOILET RISER**

- 10 cm With lid 811089.SOFT
- 10 cm Without lid 811091.SOFT
- 15 cm With lid 811090.SOFT
- 15 cm Without lid 811074.SOFT

## • Equipped with a removable soft cushion

The Ibiza toilet seat riser is very easy to install on the toilet bowl with its practical attachment system. It allows users to sit higher and stand up easier. It is equipped with a soft cushion for comfort. The cushion is removable, bacteria-resistant and easy to clean. Ergonomic shape with easy access at the back and front. White seat and removable light grey cushion.

4 models available in 2 heights.

## Variantes :

Maximum user weight: 250 kg

- 10 cm
- 15 cm
- With lid
- Without lid

**Date d'impression :** 03/08/2025