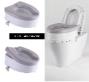

## • Equipped with a removable soft cushion

The Ibiza toilet seat riser is very easy to install on the toilet bowl with its practical attachment system. It allows users to sit higher and stand up easier. It is equipped with a soft cushion for comfort. The cushion is removable, bacteria-resistant and easy to clean. Ergonomic shape with easy access at the back and front. White seat and removable light grey cushion.

## Variantes :

Maximum user weight: 250 kg

- 10 cm
- 15 cm
- With lid
- Without lid

**Date d'impression :** 03/08/2025