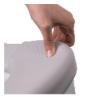

## • Equipped with a removable soft cushion

The Ibiza toilet seat riser is very easy to install on the toilet bowl with its practical attachment system. It allows users to sit higher and stand up easier. It is equipped with a soft cushion for comfort. The cushion is removable, bacteria-resistant and easy to clean. Ergonomic shape with easy access at the back and front. White seat and removable light grey cushion.