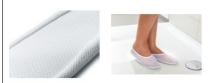

## • For improved safety on slippery and wet floors

These slippers feature a non-slip outer sole and a ventilated upper sole allows water to drain easily. They also offer improved hygiene when used around a swimming pool. The tabs at the back make them easy to slip on and off. Quick-drying.

Lightweight: 80 g. Colour: Grey Hand wash.

Available in 5 sizes: 36/37, 38/39, 40/41, 42/43 (44/45 - this size is no longer available for sale)