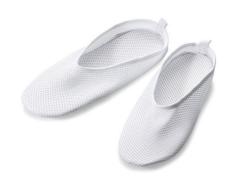

## **Non-slip shower slippers**

- 36/37 - 112003.S

- 38/39 - 112003.M

- 40/41 - 112003.L

- 44/45 - 112003.XXL

## • For improved safety on slippery and wet floors

These slippers feature a non-slip outer sole and a ventilated upper sole allows water to drain easily. They also offer improved hygiene when used around a swimming pool. The tabs at the back make them easy to slip on and off. Quick-drying.

Lightweight: 80 g. Colour: Grey Hand wash.

Available in 5 sizes: 36/37, 38/39, 40/41, 42/43 (44/45 - this size is no longer available for sale)