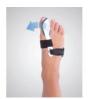

## • Comfortable thanks to its padding

Nighttime correction splint to align the valgus deviation of the big toe.

Anatomically correct. Includes cushioning for the 1st finger. Metatarsal strap on 5th metatarsal adjusted to control correction pressure.

Metatarsal circumference on the 1st metatarsal anatomical and retrocapital. Integrated cushioning for sober comfort on the 5th metatarsal. Made of thermoplastic and soft velvet. Micro-velcro fastening. Medical device.