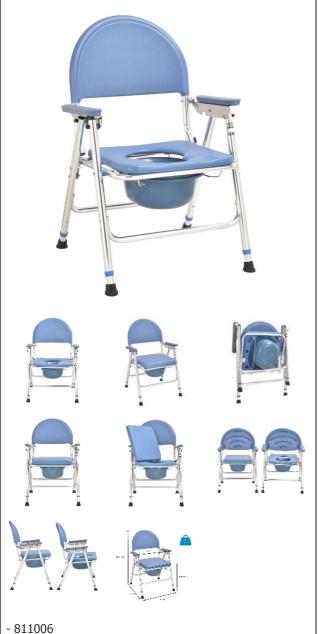

## Islande folding toilet chair

## • Pragmatic folding system for optimal storage

The Island toilet chair allows users to sit comfortably. Its folding system makes it very practical for storage. Equipped with a potty that can be removed from the top and front of the chair. Supplied with a soft cushion covering the perforated seat (anatomical opening  $22 \times 30 \text{ cm}$ ).

Overall dimensions : width  $61.5 \times 61.5 \times 60.5 \times 6$ 

Seat dimensions : width 43 x depth 43 x height 46 to 54 cm. Width between armrests : 50 cm.

Weight: 5 kg.

Maximum user weight: 125 kg.