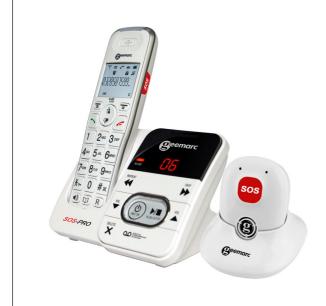

## **Amplidect 295 SOS Pro telephone**

Set includes 2 receivers:

- A DECT telephone with integrated 15-minute answering machine that can be controlled from a distance. Ring volume up to 75 dB on the handset and 80 dB on the base. Receiver volume up to +30 dB, compatible with hearing aids. Handset location function.
- An SOS button that can take incoming calls and dial 2 direct numbers. The SOS button sends a call to up to 4 emergency numbers. Speaker volume control. Standby time 60 hours, usage time 5 hours. Range 30 m indoors.