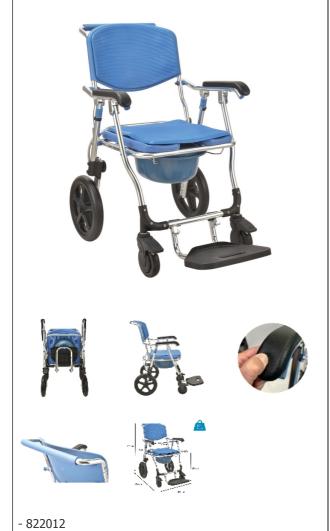

## Minorque folding shower / toilet chair

## • Folding with wheels

The Minorque shower chair is very practical and comfortable. It combines mobility with a folding function for storage. It has an open U-shaped seat with a soft foam cushion, a backrest covered with the same soft foam and soft armrests. Its footrest can be raised to facilitate transfers.

Equipped with two large 30 cm rear wheels and two front wheels with brakes.

Removable potty from the front or top.

Comfortable push bar.

Anodised aluminium frame.

Overall dimensions : width 61 x depth 75 (93.5 with footrest

unfolded) x height 95 cm.

Seat dimensions: width 43 x depth 43 x height 52 cm. Folded dimensions: width 61 x depth 40 x height 95 cm.

Width between armrests: 49 cm.

Weight: 9.9 kg.

Maximum user weight: 125 kg.