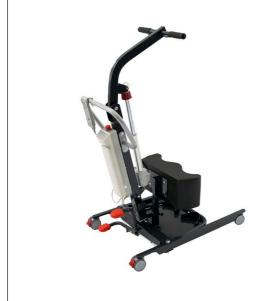

## **Rise Up verticalizer**

- Comfortable for the user
- Effortless and efficient for the caregiver

Frontal electric lift allowing to reach the vertical or semi-sitting position in a safe and comfortable way. The structure in painted steel tubes, combined with the possibility to move the feet away from the base by means of a foot pedal, guarantees maximum stability and safety during use. Thanks to the lumbar harness and the padded tibial supports, this type of semi-active transfer is particularly suitable for patients with difficulty in maintaining an upright position.