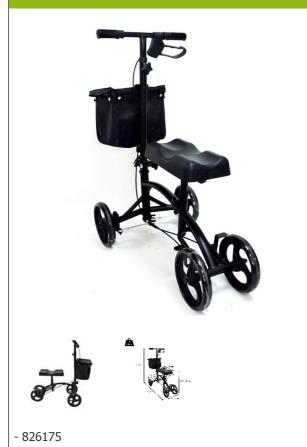

## **Knee rest rollator**

This walker is the ideal support for users with temporary foot problems. It allows individuals to walk while keeping their leg comfortably bent. This walker allows users to stroll around outdoors easily and safely. It is equipped with a brake that locks both rear wheels simultaneously. Folding for easy storage.

Simple brake and parking brake.

Aluminum frame and non-slip 20 cm diameter wheels.

Overall dimensions : width 49.5 (front) and 24 (rear) x depth 76 x height 91 to 106 cm.

Support cushion : width 20 x depth 36 x height 48.5 to 59 cm.

Weight: 10.2 kg.

Maximum user weight: 136 kg.

Date d'impression : 01/08/2025