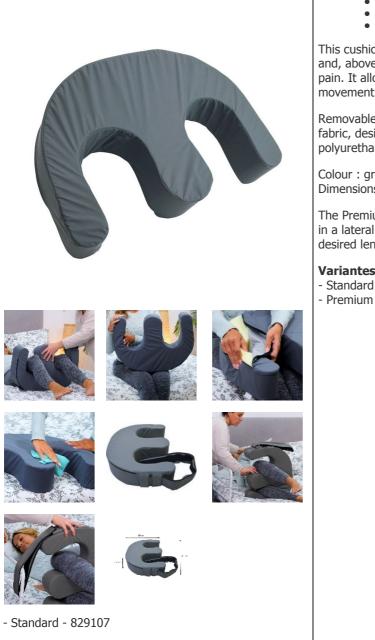

## **PositPro patient rotation aid**

- Premium - 829144

- 2 different models
- Allows the patient to be turned easily
  Prevents friction on the skin

This cushion allows caregivers to rotate patients very easily and, above all, limits the risk of friction and various types of pain. It allows the legs to be supported with a simple movement of the pelvis. Made in France.

Removable cover made of ultra-resistant PositPro Steritex fabric, designed in ventillated, waterproof, and sanitizable polyurethane.

Colour : grey.

Dimensions : Length: 53 x depth 43 x height 12.5 cm.

The Premium model has a Velcro strap to secure the person in a lateral position. The strap attaches to a bed rail at the desired length.

## Variantes :

- Standard

Date d'impression : 22/08/2025