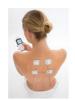

## **Beurer Tens EMS**

- 838021

- 3 fonctions complémentaires
- Multitudes de programmes intégrés

This complete device for home use has three functions: TENS pain relief without medication or side effects, EMS function for muscle training and regeneration, and massage function for relaxation and well-being. It has 64 pre-programmed applications and six customisable programmes. Two separately adjustable channels allow two different therapies to be used at the same time. Adjustable timer from 5 to 100 minutes.

'Doctor' function for ideal coordination with your therapy programme.

Backlit LCD display. Medical device.

Operates with 3 AAA batteries (included). Works with snap electrodes (4 included).

Dimensions: 132 x 63 x 27 mm.