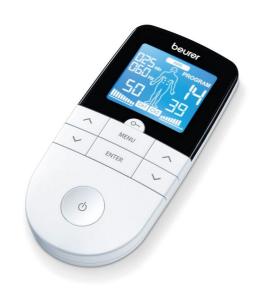

## **Beurer Tens EMS**

- 838021

- 3 fonctions complémentaires
- Multitudes de programmes intégrés

This complete device for home use has three functions: TENS pain relief without medication or side effects, EMS function for muscle training and regeneration, and massage function for relaxation and well-being. It has 64 pre-programmed applications and six customisable programmes. Two separately adjustable channels allow two different therapies to be used at the same time. Adjustable timer from 5 to 100 minutes.

'Doctor' function for ideal coordination with your therapy programme.

Backlit LCD display. Medical device.

Operates with 3 AAA batteries (included). Works with snap electrodes (4 included).

Dimensions: 132 x 63 x 27 mm.

Weight: 83 g.

5-year warranty 5 years warranty

**Date d'impression :** 02/08/2025