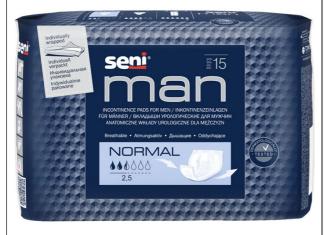

## Seni Man incontinence pads for men\*

Seni offers a range of protection for men, providing a real side barrier for greater security against leaks. Different sizes and absorbencies to suit different needs. Easy and secure attachment to underwear. Much more effective protection than traditional pads. Even more effective and discreet for greater comfort.

4 models available:

NORMAL: Dimensions 21.5 x 28.5 cm. Absorption 300 ml. Box of 150. EXTRA: Dimensions 21.5 x 28.6 cm. Absorption 450 ml. Box of 150. SUPER: Dimensions 9 x 40 cm. Absorption 820 ml. Box of 120.