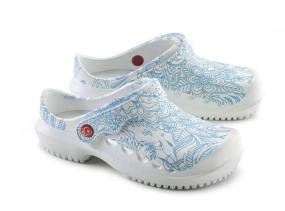

## **PROTEC clogs**

Very comfortable. Removable BUBBLES insoles.

Lightweight, ergonomic, ventilated, machine washable at  $40^{\circ}\text{C}$ .

Available in six sizes, from 36 to 41.

## Colours available:

- White & petrol blue pattern

(This model is no longer available for sale)

- Peacock feather pattern

(This model is no longer available for sale)

- Blue mandala pattern

(Sizes 36, 37, 38, 39 and 40 are no longer available for sale)