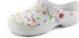

- Liberty pattern on white

(This model is no longer available for sale)

## Variantes:

- 36
- 37
- 38
- 39
- 40
- 41
- White and Petrol blue
- Pattern Liberty on white
- Pattern Blue mandala
- Pattern Peacock feather

**Date d'impression :** 02/08/2025