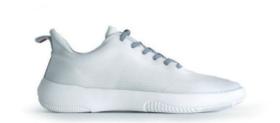

## **Snug shoes**

- Lightweight
- Cushioned sole
- Double pair of cotton laces

A functional and comfortable sports sneaker: incredibly lightweight, with a high shock-absorbing EVA rubber insole and a highly ventilated net upper.

Lightweight, ergonomic and ventilated.

Supplied with a pair of elastic laces matching the colour of the rear strap of the shoe.

Available in 6 sizes from 36 to 41.