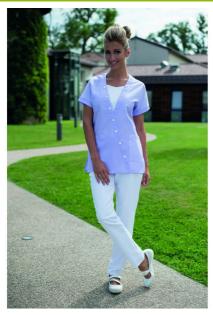

## **KYM** women's tunic

Slanted closure with covered press studs.

V-neck with bib, T-shirt effect. Short kimono sleeves.  $\boldsymbol{3}$ 

pockets. Side slits. Height: 75 cm.

Available in 5 sizes: 36/38, 40/42, 44/46, 48/50 and 52/54

Colours available : Iris and white, Raspberry and white or

Lagoon and white

Composition : 50% polyester, 50% Tencel twill, 190 g/m² Black Santafé bib Ref. KYMEUWS 80 98 100% polyester printed on the right side with Oeko-Tex $(\mathbb{R})$  water-based ink, 170 g/m²