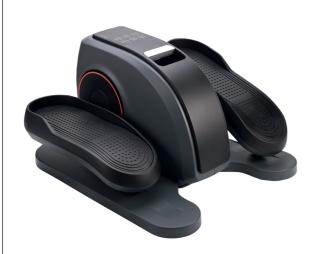

## **Ergo elliptical trainer**

## • Pedal bike with a more natural elliptical motion

The Ergo elliptical trainer allows individuals to exercise their lower limbs while remaining seated. Ideal for lymphatic drainage, post-accident rehabilitation and stimulating blood circulation. Can be used forwards or backwards. 10 different speeds. Displays time, speed, number of steps, distance covered and calories burned. 60W motor. Remote control adjustment. Non-slip pedals. Mains adapter included.

Dimensions: 44.3 x 39.5 x 25.6 cm.

Weight: 7.3 kg.

- 534013

**Date d'impression :** 02/08/2025