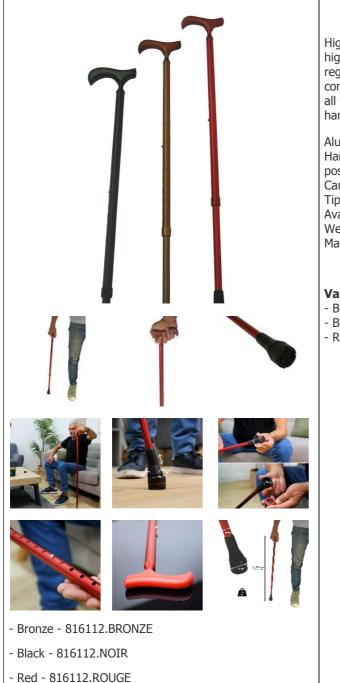

## Swingeasy walking stick

• Articulated and spring-loaded end cap • Ultra-rigid aluminum High-quality walking stick with an elegant finish due to its highly resistant grained paint. Its base limits impact from regular walking sticks as it is equipped with a very comfortable spring and a ball joint tip, allowing it to adapt to all terrains without slipping. Very comfortable anatomical handle. Equipped with a noise-reducing grip. Aluminum frame. Handle height adjustable from 76 cm to 99 cm in 10 positions. Cane diameter : 19 mm. Tip diameter : 40 mm. Available in 3 colors : black, bronze and red Weight: 310 g. Maximum user weight : 120 kg. Variantes : - Bronze - Black - Red