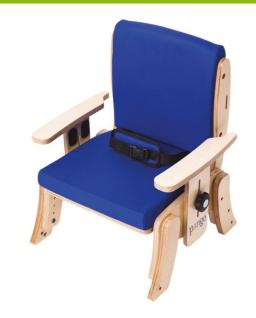

## Pango adjustable chair

- Size 1 821142
- Size 2 821143 (On restock - Available from 23/10/2025)

- Attractive design and multiple adjustments
- Suitable for carehomes
- Numerous options available

Pango is the new activity chair designed for children with specific positioning needs. With its attractive design and smart features, it will be a very useful tool in childcare and learning facilities.

Available in two sizes, the chair is equipped with a high, padded, waterproof seat and backrest and numerous adjustments: height-adjustable armrests, reclining backrest, height and depth adjustable seat, and seat angle.

Comes with a padded pelvic strap.

Posture and stability greatly improve the child's comfort and concentration, which is why the various options make this a adaptable device.

Glued laminated wood structure.

## Dimensions:

- Seat width: 30 cm (Size 1) or 35 cm (Size 2)
- Seat depth: 22.5 to 30 cm (Size 1) or 31.25 to 41.25 cm (Size 2)
- Backrest height: 30 cm (Size 1) or 40 cm (Size 2)
- Backrest width: 27.5 cm (Size 1) or 32.5 cm (Size 2)
- Armrest height: 2.5 to 12.5 cm (Size 1) or 2.5 to 17.5 cm (Size 2)
- Backrest angle: 90°, 95° and 100°
- Seat angle: 85°, 90° and 95°
- Seat height Size 1 : 20 22.5 25 27.5 cm
- Seat height Size 2 : 32.5 35 37.5 40 cm