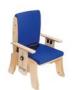

Available in two sizes, the chair is equipped with a high, padded, waterproof seat and backrest and numerous adjustments: height-adjustable armrests, reclining backrest, height and depth adjustable seat, and seat angle.

Comes with a padded pelvic strap.

Posture and stability greatly improve the child's comfort and concentration, which is why the various options make this a adaptable device.

Glued laminated wood structure.