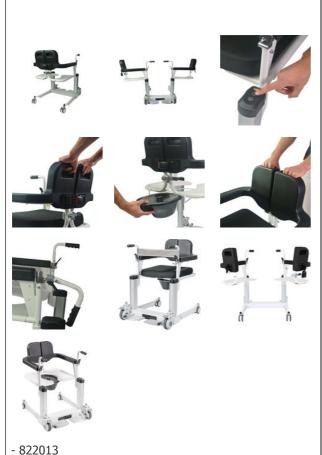

Simply position the Moovy chair at the height of the user's buttocks, adjusting the height using the electric hydraulic actuator. The up/down control is located directly on the Moovy Chair (no remote control). Then open the seat, close it around the user and secure it with the double safety mechanism (belt clip and buckle).

It has four wheels with brakes, a flexible safety belt and a soft foam backrest and armrests.

It comes with a comfort cushion and a removable potty for independent use.

It also has foldable handles for easier access to the patient.

It can be used in the bathroom or shower provided that the battery is removed before use. Please consult the instructions and follow the precautions for use and operating instructions for more information.