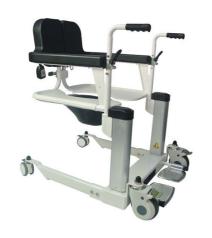

## • The electric lift version of the Moovy chair

The electrically operated version of the Moovy Transfer Toilet / Shower Chair.

Like the standard Moovy, it allows caregivers to transfer users easily, effortlessly and without risk of pain. Transfer users from bed to shower or toilet.

Simply position the Moovy chair at the height of the user's buttocks, adjusting the height using the electric hydraulic actuator. The up/down control is located directly on the Moovy Chair (no remote control). Then open the seat, close it around the user and secure it with the double safety mechanism (belt clip and buckle).

It has four wheels with brakes, a flexible safety belt and a soft foam backrest and armrests.

It comes with a comfort cushion and a removable potty for independent use.

It also has foldable handles for easier access to the patient.