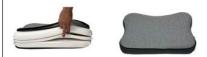

Comes with a handy Velcro cover for rolled-up transport when travelling.

Dimensions : width 60 x depth 40 x height 11 or 13 cm. Weight : 1.8 kg.

- 855035

**Date d'impression :** 02/08/2025