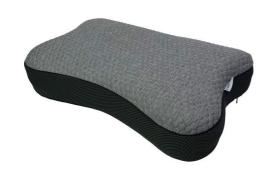

## **Vegelya Morpho Pillow**

- Standard height 11 cm or higher 13 cm
- Ultra-comfortable Tencell cover

The Vegelya Morpho pillow has two surface modules and a removable 2 cm thick intermediate module. This allows it to be used at two different heights: 11 or 13 cm.

The 13 cm height is particularly suitable for tall people or those with a pronounced neck curve.

Its anatomical shape allows the neck and head to be comfortably supported.

Perforated viscoelastic foam for better air circulation. The Tencell honeycomb cover adds comfort when positioning.