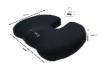

Dimensions : width 45 x depth 35 x height 7 to 11 cm. Weight : 650 g.

- 855179

**Date d'impression :** 02/08/2025