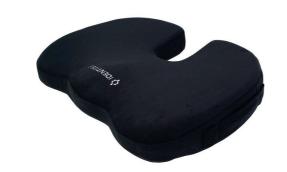

## **Sacrum cut-out seat cushion**

- Anatomical shape
- Very firm cushion
- Perfect weight distribution

These corrective cushions are made from high-density viscoelastic foam, which distributes weight perfectly and provides firm support. The firmness corrects posture on any existing seat.

The cushions are covered with black velvet, which is removable and machine washable at 30°C. 100% cotton protective cover. Multi-pad non-slip underside.

The Identités sacrum-shaped seat cushion is specially designed for people with coccyx pain. Anatomical shape of the buttocks with abduction at the front. Cut-out at the back. Equipped with a carrying handle.

Dimensions : width 45 x depth 35 x height 7 to 11 cm. Weight : 650 g.

- 855179

**Date d'impression :** 02/08/2025