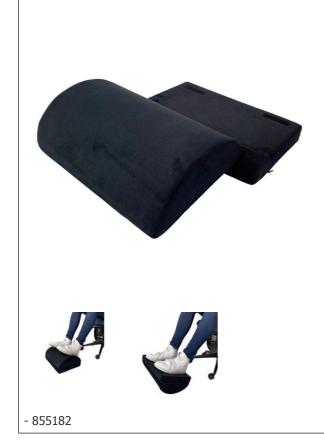

## **Footrest cushion**

The corrective cushions are made of high-density viscoelastic foam, which distributes weight perfectly and provides firm support. This firmness allows users to correct their posture on any existing seat. Supplied with a black velvet cover that is removable and

machine washable at 30°C.

100% cotton protective cover. Multi-pad non-slip underside.

Very important for good posture when sitting at the office or at home.

It consists of a half-moon footrest and a removable wedge, attached with Velcro, allowing it to be used at two different heights (11 or 16 cm).

Weight : 1.2 kg. Half-moon dimensions : Length 42 x width 28.5 x height 11 cm.

Wedge dimensions : Length 42 x width 28.5 x height 5 cm.

Date d'impression : 02/08/2025