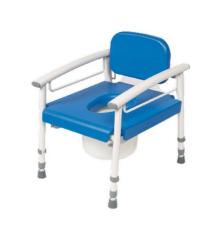

## **Nuvo children's toilet chair**

- A seat suitable for children aged 7 to 12
- Height AND width adjustment

The Nuvo toilet chair is comfortable to use and suitable for children or individuals of small stature. Its soft polyurethane seat and backrest provide optimal comfort. Its unique design allows it to be adjusted in height and width to accommodate a child's growth. Safety belt not included.

Overall dimensions: width 37.2 to 47.2 x depth 45.6 to 47.7

x height 49.7 to 61.7 cm.

Seat dimensions: width 30 x depth 35.1 x height 27 to 39

cm.

Width between armrests: 30 to 40 cm.

Armrest height: 13 cm.

Weight: 7.6 kg.

Maximum user weight: 100 kg.

- 811037

**Date d'impression :** 02/08/2025